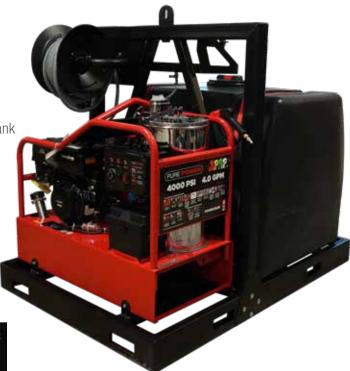

## 225 Gallon Pressure Washer Skid

Get more features and more gallons per square foot in one complete but compact pressure wash unit. It all fits in the back of your truck box - with room to close the tailgate.

## **Features**

- 225 IMP Gal Narrow Tank 39 L" x 47W" x 41H"
- 4 GPM Triplex Italian AR pump with 4000 PSI
- 333,000 BTU burner
- 100' Locking Hose Reel with 50' of Hose
- 36" Spray Wand with A Full Set of Nozzles and Soap Tank
- 48" Heavy 3/16" Powder-coated Steel Skid
- Fork Pockets

\*\*RETAIL \$10,500

*\$8,500* 