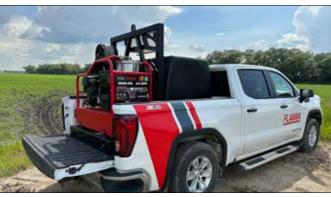

## 225 Gallon Pressure Washer Skid

Get more features and more gallons per square foot in one complete but compact pressure wash unit. It all fits in the back of your truck box - with room to close the tailgate.

## **Features**

- 225 IMP Gal Narrow Tank 39 L" x 47W" x 41H"
- 4 GPM Triplex Italian AR pump with 4000 PSI
- 333,000 BTU burner
- 100' Locking Hose Reel with 50' of Hose
- 36" Spray Wand with A Full Set of Nozzles and Soap Tank
- 48" Heavy 3/16" Powder-coated Steel Skid
- Fork Pockets