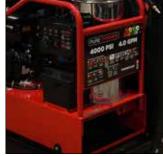

## **Features**

- 225 IMP Gal Narrow Tank 39 L" x 47W" x 41H"
- 4 GPM Triplex Italian AR pump with 4000 PSI
- 333,000 BTU burner
- 100' Locking Hose Reel with 50' of Hose
- 36" Spray Wand with A Full Set of Nozzles and Soap Tank
- 48" Heavy 3/16" Powder-coated Steel Skid
- Fork Pockets

\*\*RETAIL \$10,500

*\$8,500* 